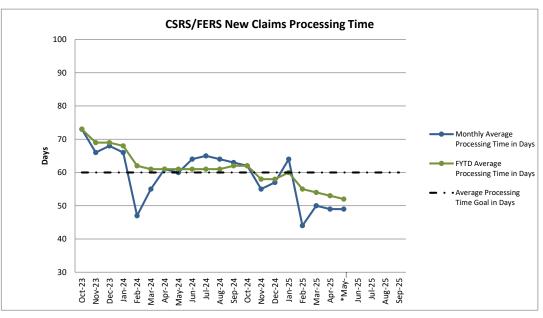

| Month   | Claims<br>Received | Claims<br>Processed | Inventory<br>(Steady<br>state goal is<br>13,000) | Monthly<br>Average<br>Processing<br>Time in<br>Days | FYTD<br>Average<br>Processing<br>Time in Days |
|---------|--------------------|---------------------|--------------------------------------------------|-----------------------------------------------------|-----------------------------------------------|
| Oct-23  | 6,924              | 6,098               | 16,678                                           | 73                                                  | 73                                            |
| Nov-23  | 5,207              | 6,059               | 15,826                                           | 66                                                  | 69                                            |
| Dec-23  | 5,662              | 7,196               | 14,292                                           | 68                                                  | 69                                            |
| Jan-24  | 12,997             | 6,467               | 20,822                                           | 66                                                  | 68                                            |
| Feb-24  | 8,794              | 10,025              | 19,591                                           | 47                                                  | 62                                            |
| Mar-24  | 7,943              | 10,711              | 16,823                                           | 55                                                  | 61                                            |
| Apr-24  | 6,901              | 7,647               | 16,077                                           | 61                                                  | 61                                            |
| May-24  | 6,751              | 8,793               | 14,035                                           | 60                                                  | 61                                            |
| Jun-24  | 6,919              | 5,614               | 15,340                                           | 64                                                  | 61                                            |
| Jul-24  | 6,451              | 5,994               | 15,797                                           | 65                                                  | 61                                            |
| Aug-24  | 7,083              | 7,702               | 15,178                                           | 64                                                  | 61                                            |
| Sep-24  | 5,618              | 6,302               | 14,494                                           | 63                                                  | 62                                            |
| Oct-24  | 6,872              | 6,458               | 14,908                                           | 62                                                  | 62                                            |
| Nov-24  | 6,808              | 7,872               | 13,844                                           | 55                                                  | 58                                            |
| Dec-24  | 5,020              | 4,988               | 13,876                                           | 57                                                  | 58                                            |
| Jan-25  | 16,101             | 6,700               | 23,277                                           | 64                                                  | 60                                            |
| Feb-25  | 9,637              | 12,364              | 20,550                                           | 44                                                  | 55                                            |
| Mar-25  | 7,803              | 11,559              | 16,794                                           | 50                                                  | 54                                            |
| Apr-25  | 8,332              | 8,953               | 16,173                                           | 49                                                  | 53                                            |
| *May-25 | 15,048             | 9,739               | 21,483                                           | 49                                                  | 52                                            |
| Jun-25  |                    |                     |                                                  |                                                     |                                               |
| Jul-25  |                    |                     |                                                  |                                                     |                                               |
| Aug-25  |                    |                     |                                                  |                                                     |                                               |
| Sep-25  |                    |                     |                                                  |                                                     |                                               |

Disability determinations are included in the pending number after approval. Average Processing Time in Days represents the number of days starting when OPM receives the retirement application through final adjudication.

\*Initial retirement cases produced in less than 60 days, on average took 30 days to complete; whereas cases that were produced in more than 60 days, on average, took 110 days to complete.